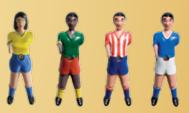

#### Customise your players

Boys or girls? Black or white? Mixed teams? A top team? Or your own special kit colours? If that's what you want, go for it