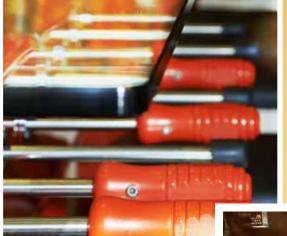

#### Materials

- Steel or stainless steel (outdoor version)
- Field: HPL
- Players: Cast aluminium
- Handles: Wood with polyester paint
- Glass: 0.6 in / 1,5 cm template glass

#### Colours

- Inox
- Sable Grey 150
- Ral 9005
- Ral 9016
- Ral 3020
- Ral 4003

All colours available for indoor and outdoor use